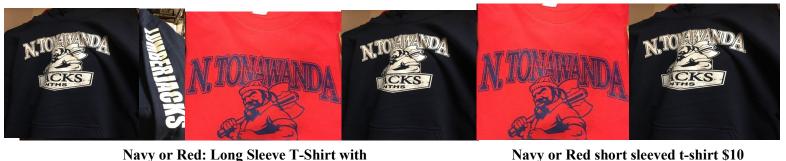

Navy Full Zip Hoodie with arm print \$30

Navy or Red: Long Sleeve T-Shirt with full front screen print and arm print \$15

A strange of the stra

NT Lanyards \$3

Men's or Ladies, Navy or Red: Polo—Moisture wicking 4-ounce, 100% polyester double mesh with PosiCharge technology with Chest screen print \$25