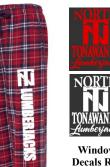

## NTHS Lumber Mill {School Store} All Shirts and Jackets are available in sizes small to 2X \*extra charge for 2X



Navy or Red: Hoodie with full front screen print and arm print \$25

Navy Fleece Jacket \$35

Navy Full Zip Hoodie with arm print \$30



Navy or Red: Long Sleeve T-Shirt with full front screen print and arm print \$15

A strange of the stra

NT Lanyards \$3



Men's or Ladies, Navy or Red: Polo—Moisture wicking 4-ounce, 100% polyester double mesh with PosiCharge technology with Chest screen print \$25



Window Decals Red or White (for outside of car window) \$5

Pajama Pants \$25

## THE LUMBER MILL ORDER FORM

Please deliver or mail to the address below with a check or money order payable to NTHS School Store. NT High School, Attn: Laurie Widman—School Store, 405 Meadow Drive, North Tonawanda, NY 14120

| Name: |  |
|-------|--|
|       |  |

Phone/extension:

| Address:                                                                                                                   | City:       |                 | State        | :Zip:        |
|----------------------------------------------------------------------------------------------------------------------------|-------------|-----------------|--------------|--------------|
| <u>Item</u>