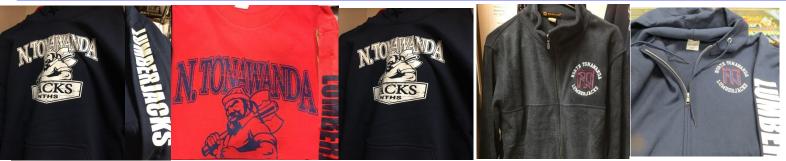

## NTHS Lumber Mill {School Store} All Shirts and Jackets are available in sizes small to 2X \*extra charge for 2X

Navy or Red: Hoodie with full front screen print and arm print \$25

Navy Fleece Jacket \$35

Navy Full Zip Hoodie with arm print \$30

Navy or Red: Long Sleeve T-Shirt with full front screen print and arm print \$15

A strange of the stra

NT Lanyards \$3

Men's or Ladies, Navy or Red: Polo—Moisture wicking 4-ounce, 100% polyester double mesh with PosiCharge technology with Chest screen print \$25